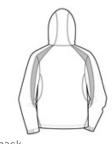

## Sport-Tek<sup>®</sup> Fleece-Lined Colorblock Jacket. JST81

Versatile and comfortable, this jacket has athletic colorblocking and includes a hood to shield you from unexpected wind and rain.

- 100% polyester shell
- 8.8-ounce, 100% polyester microfleece lining for added warmth
- 100% polyester sleeve lining with 3-ounce, 100% polyester fill
- Three-panel hood with drawcord and toggles
- Exposed Vislon zipper
- Half elastic, half self-fabric cuffs for comfort
- Front zippered pockets
- Port Pocket<sup>™</sup> at left chest for ea sy embroidery
- access
- Drawcord hem with toggles