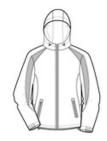

## Sport-Tek<sup>®</sup> Fleece-Lined Colorblock Jacket. JST81

Versatile and comfortable, this jacket has athletic colorblocking and includes a hood to shield you from unexpected wind and rain.

- 100% polyester shell
- 8.8-ounce, 100% polyester microfleece lining for added warmth
- 100% polyester sleeve lining with 3-ounce, 100% polyester fill
- Three-panel hood with drawcord and toggles
- Exposed Vislon zipper
- Half elastic, half self-fabric cuffs for comfort
- Front zippered pockets
- Port Pocket<sup>™</sup> at left chest for ea sy embroidery
- access
- Drawcord hem with toggles